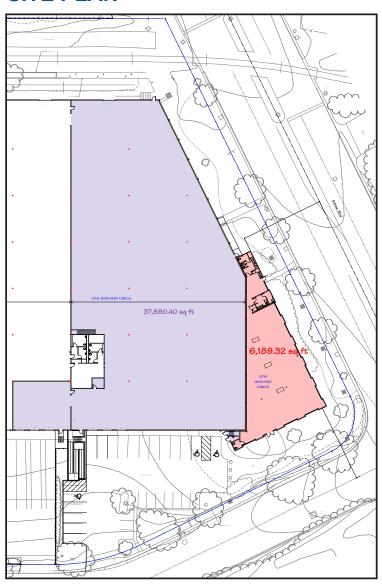

Vice Chairman
949.608.2015
steve.sprenger@nmrk.com
CA RE Lic. # 01202806

Troy Williams
Senior Managing Director
714.551.9918
troy.williams@nmrk.com
CA RE Lic. # 01053444





#### 14741 & 14765 INDUSTRY CIRCLE, LA MIRADA, CALIFORNIA





## **FEATURES**

- True Dock High Distribution Facility
- Six (6) Dock Positions with 6 Pit Levelers
- 1 Ground Level Ramp Possible
- ± 24' Minimum Warehouse Clearance
- Fire Sprinkler System: Currently Being Upgraded to ESFR

- Electrical Power Separately Metered (Tenant to Verify Amps/Voltage/Phase/Wire)
- ± 6,189 Square Foot 2-Level Corporate Offices
- Immediate Access to the I-5, I-605 and 91 Freeways
- Within Twenty-Five (25) Miles to the Ports of Long Beach & Los Angeles



### 14741 & 14765 INDUSTRY CIRCLE, LA MIRADA, CALIFORNIA

## **SITE PLAN**



# **PARCEL MAP**



Steve Sprenger Vice Chairman 949.608.2015 steve.sprenger@nmrk.com

CA RE Lic. # 01202806

Troy Williams
Senior Managing Director
714.551.9918
troy.williams@nmrk.com

CA RE Lic. # 01053444