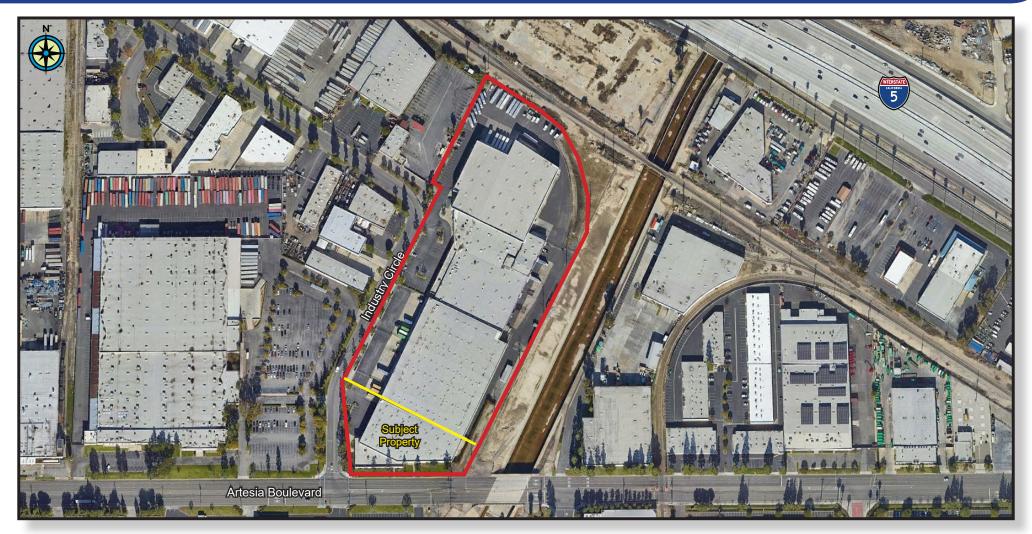

#### 14741 & 14765 INDUSTRY CIRCLE, LA MIRADA, CALIFORNIA

## **FEATURES**

- True Dock High Distribution Facility
- Six (6) Dock Positions with 6 Pit Levelers
- 1 Ground Level Ramp Possible
- ± 24' Minimum Warehouse Clearance
- Fire Sprinkler System: Currently Being Upgraded to ESFR

- Electrical Power Separately Metered (Tenant to Verify Amps/Voltage/Phase/Wire)
- ± 6,189 Square Foot 2-Level Corporate Offices
- Immediate Access to the I-5, I-605 and 91 Freeways
- Within Twenty-Five (25) Miles to the Ports of Long Beach & Los Angeles